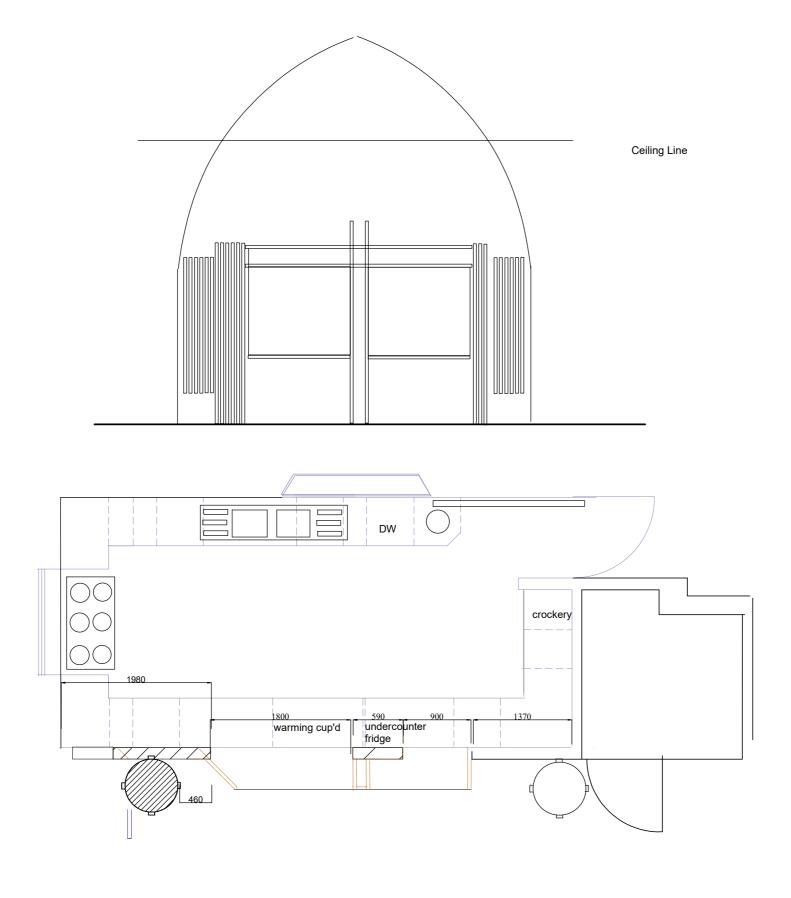

4 North Park Drive, Harrogate. HG1 5PN

Tel: 07973 472060

Existing Plan & elevation from Community Room

| St Mark's Church, Harrogate Community Room & Kitchen Alterations |                     |     |        |             |
|------------------------------------------------------------------|---------------------|-----|--------|-------------|
|                                                                  |                     |     |        | Dwg. Title: |
| Scale 1:50                                                       | Drawn - August 2023 |     | 979/06 |             |
|                                                                  | Rev: Faculty        |     | Rev:   |             |
| Stroat C                                                         | Halland             | 100 |        |             |

Stuart C. Holland FRICS

4 North Park Drive, Harrogate. HG1 5PI Tel: 07973 472060

Proposed elevation from Community Room

| ieuul | e of proposed kitchen fittings                                                                                                                                     |                     |
|-------|--------------------------------------------------------------------------------------------------------------------------------------------------------------------|---------------------|
| Ref   | Description                                                                                                                                                        | Width               |
| 1     | Side table to dishwasher                                                                                                                                           | 600                 |
| 2     | Dishwasher ( re-use existing)                                                                                                                                      | 750                 |
| 3     | Washup sink and side table                                                                                                                                         | 900                 |
| 4     | Larder fridge                                                                                                                                                      | 600                 |
| 5     | Side table                                                                                                                                                         | 600                 |
| 6     | Food preparation sink & drainer                                                                                                                                    | 1000                |
| 7     | Corner unit                                                                                                                                                        | 800                 |
| 8     | Side table                                                                                                                                                         | 400                 |
| 9     | ⊟ectric cooker and oven                                                                                                                                            | 900                 |
| 10    | Side table                                                                                                                                                         | 400                 |
| 11    | Corner unit                                                                                                                                                        | 800                 |
| 12    | Side table                                                                                                                                                         | 1200                |
| 13    | Warming cupboard (re-use existing)                                                                                                                                 | 1050                |
| 14    | Side table with drawers under                                                                                                                                      | 1800                |
| 15    | Stainless steel shelves (6 no)                                                                                                                                     |                     |
| 16    | Hand wash sink                                                                                                                                                     |                     |
| 17    | Towel dispenser                                                                                                                                                    |                     |
| 18    | Kitchen roll holder                                                                                                                                                |                     |
| 19    | Fire extinguisher                                                                                                                                                  |                     |
| 20    | Fire blanket                                                                                                                                                       |                     |
| 21    | Moveable work bench/trolly                                                                                                                                         | 1200                |
| 22    | Autofill water boiler                                                                                                                                              |                     |
| 23    | Autofill coffee makers (3no)                                                                                                                                       |                     |
| 24    | 300 x 300 sink set in worktop                                                                                                                                      |                     |
| 25    | Boiling water tap                                                                                                                                                  |                     |
| 26    | Undercounter fridge                                                                                                                                                |                     |
|       | Stainless steel units purpose made, 1.5 All units with adjustable feet, mid shelf surface, 75mm upstand to rear of units to corner units) All earth bonded in acco | below<br>(two sides |