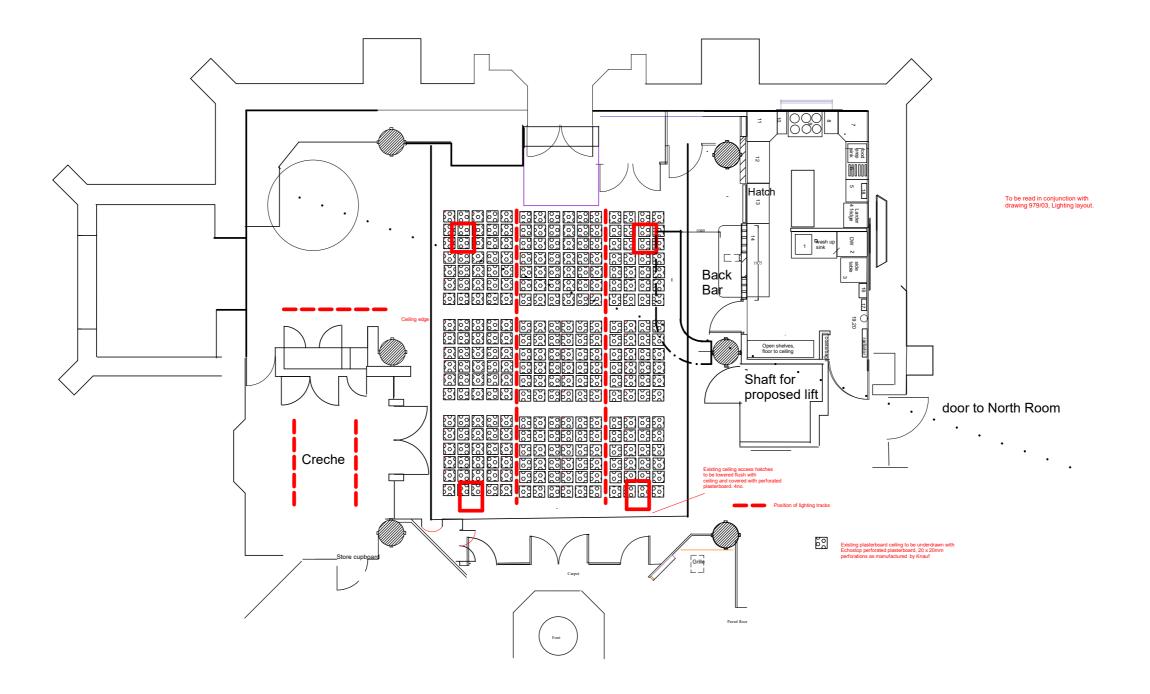

Tel: 07973 472060

| S              | t Mark's              | Church,    | Harroga     | te       |
|----------------|-----------------------|------------|-------------|----------|
| Con            | munity Ro             | om & Kitc  | hen Altera  | tions    |
| Dwg. Title:    | Ceiling lay           | out, Comn  | n'y Rm - as | proposed |
| Scale 1:100    | Drawn - November 2023 |            | 979         | 9/04     |
| Scale 1:100    | Rev: Faculty          |            | Rev:        |          |
| Stuart C.      | Holland FR            | ICS        |             |          |
| Chartered Sur  | veyor                 |            |             | RICS     |
| 4 North Park [ | Orive, Harrogate      | e. HG1 5PN |             |          |
| Tel: 07973 47  | 2060                  |            |             |          |