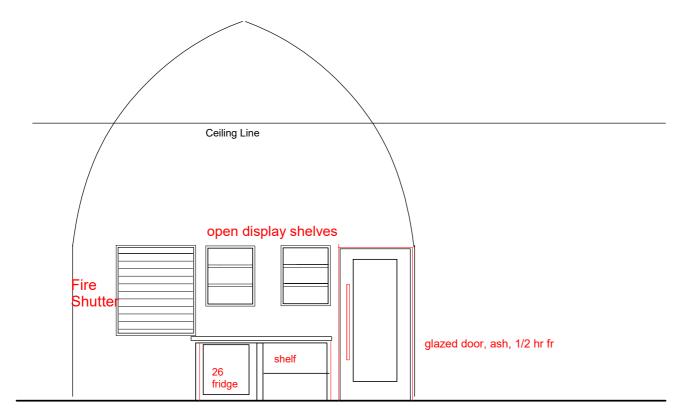

4 North Park Drive, Harrogate. HG1 5PN

Tel: 07973 472060

Existing Plan & elevation from Community Room

| St Mark's Church, Harrogate Community Room & Kitchen Alterations |                     |     |        |             |
|------------------------------------------------------------------|---------------------|-----|--------|-------------|
|                                                                  |                     |     |        | Dwg. Title: |
| Scale 1:50                                                       | Drawn - August 2023 |     | 979/06 |             |
|                                                                  | Rev: Faculty        |     | Rev:   |             |
| Stroat C                                                         | Halland             | 100 |        |             |

Stuart C. Holland FRICS

4 North Park Drive, Harrogate. HG1 5PI Tel: 07973 472060

Proposed elevation from Community Room

| ieuul | e of proposed kitchen fittings                                                                                                                                     |                     |
|-------|--------------------------------------------------------------------------------------------------------------------------------------------------------------------|---------------------|
| Ref   | Description                                                                                                                                                        | Width               |
| 1     | Side table to dishwasher                                                                                                                                           | 600                 |
| 2     | Dishwasher ( re-use existing)                                                                                                                                      | 750                 |
| 3     | Washup sink and side table                                                                                                                                         | 900                 |
| 4     | Larder fridge                                                                                                                                                      | 600                 |
| 5     | Side table                                                                                                                                                         | 600                 |
| 6     | Food preparation sink & drainer                                                                                                                                    | 1000                |
| 7     | Corner unit                                                                                                                                                        | 800                 |
| 8     | Side table                                                                                                                                                         | 400                 |
| 9     | ⊟ectric cooker and oven                                                                                                                                            | 900                 |
| 10    | Side table                                                                                                                                                         | 400                 |
| 11    | Corner unit                                                                                                                                                        | 800                 |
| 12    | Side table                                                                                                                                                         | 1200                |
| 13    | Warming cupboard (re-use existing)                                                                                                                                 | 1050                |
| 14    | Side table with drawers under                                                                                                                                      | 1800                |
| 15    | Stainless steel shelves (6 no)                                                                                                                                     |                     |
| 16    | Hand wash sink                                                                                                                                                     |                     |
| 17    | Towel dispenser                                                                                                                                                    |                     |
| 18    | Kitchen roll holder                                                                                                                                                |                     |
| 19    | Fire extinguisher                                                                                                                                                  |                     |
| 20    | Fire blanket                                                                                                                                                       |                     |
| 21    | Moveable work bench/trolly                                                                                                                                         | 1200                |
| 22    | Autofill water boiler                                                                                                                                              |                     |
| 23    | Autofill coffee makers (3no)                                                                                                                                       |                     |
| 24    | 300 x 300 sink set in worktop                                                                                                                                      |                     |
| 25    | Boiling water tap                                                                                                                                                  |                     |
| 26    | Undercounter fridge                                                                                                                                                |                     |
|       | Stainless steel units purpose made, 1.5 All units with adjustable feet, mid shelf surface, 75mm upstand to rear of units to corner units) All earth bonded in acco | below<br>(two sides |