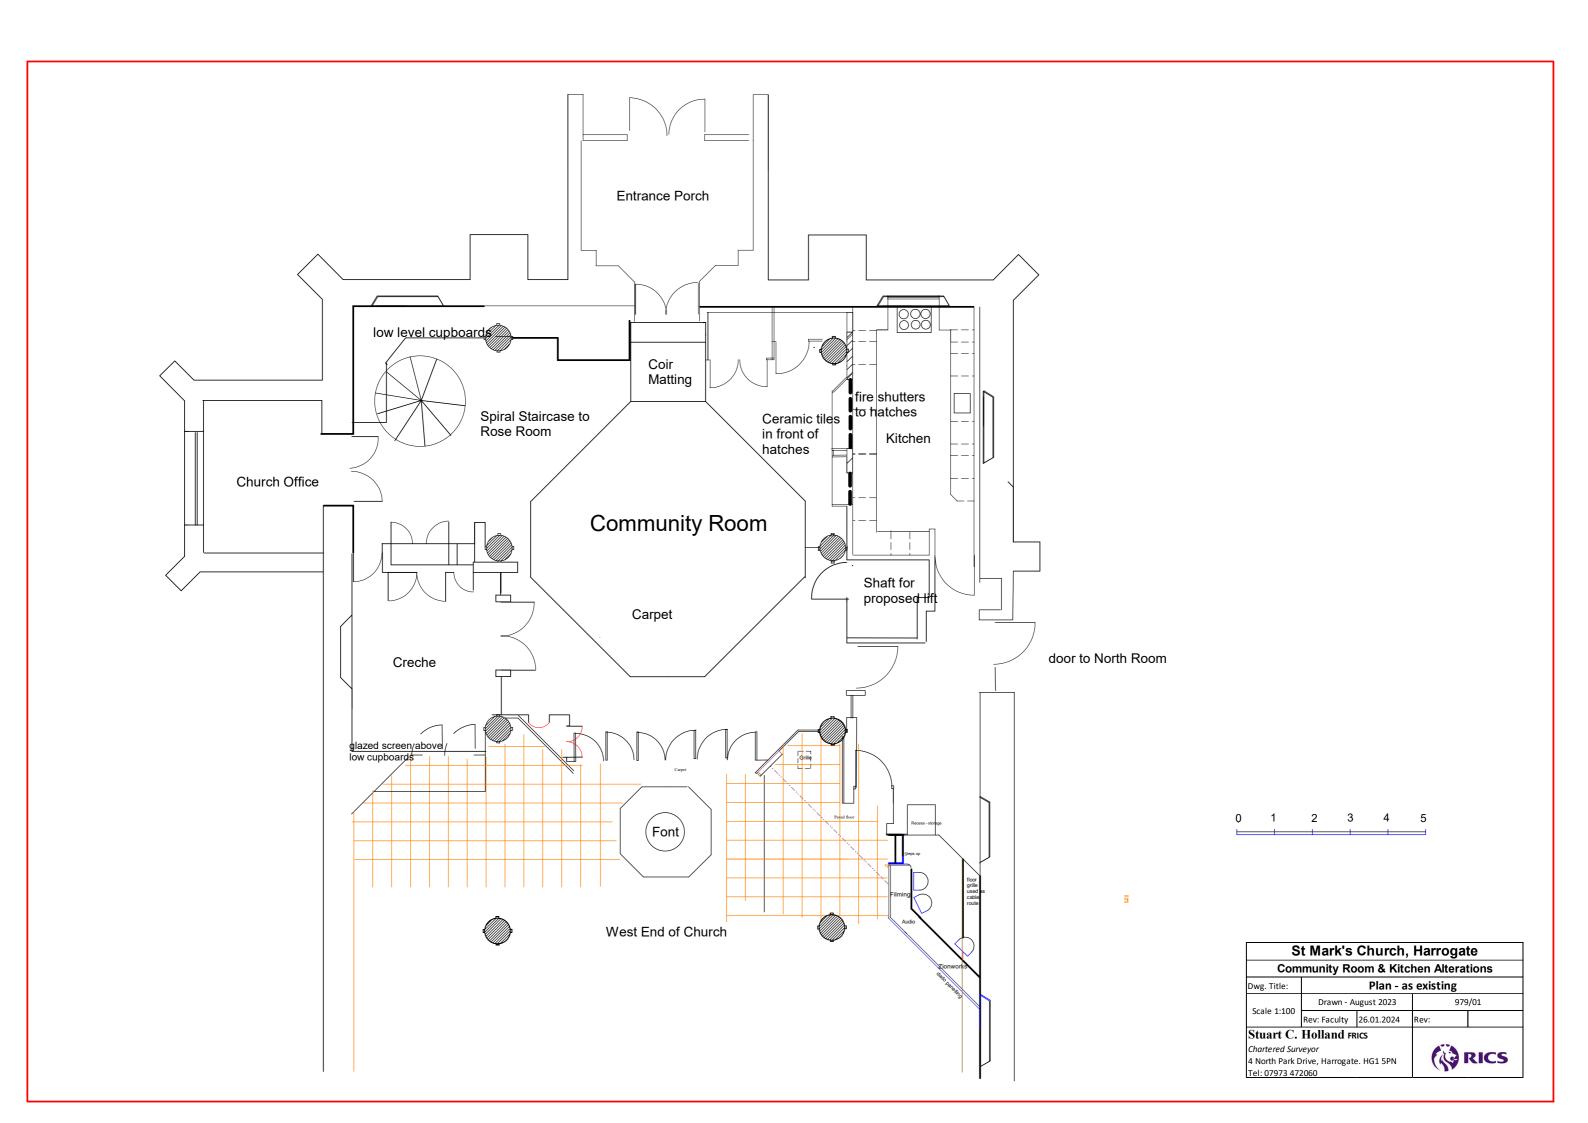

| t Mark's                               | Church,                                  | Harroga                                                                  | te                                                                                          |
|----------------------------------------|------------------------------------------|--------------------------------------------------------------------------|---------------------------------------------------------------------------------------------|
| munity Ro                              | om & Kitc                                | hen Altera                                                               | tions                                                                                       |
| Ceiling layout - as existin