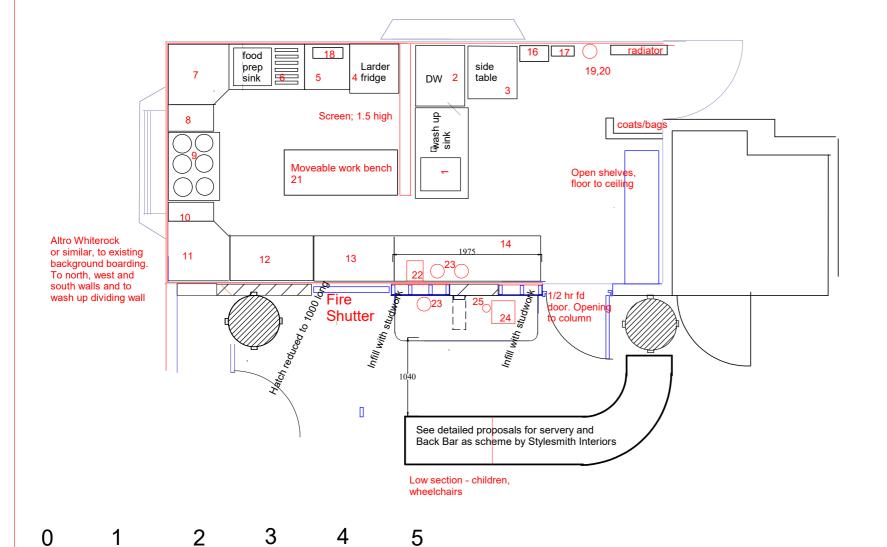

Stuart C. Holland FRICS

4 North Park Drive, Harrogate. HG1 5PI Tel: 07973 472060

Proposed elevation from Community Room

| ieuul | e of proposed kitchen fittings                                                                                                                                     |                     |
|-------|--------------------------------------------------------------------------------------------------------------------------------------------------------------------|---------------------|
| Ref   | Description                                                                                                                                                        | Width               |
| 1     | Side table to dishwasher                                                                                                                                           | 600                 |
| 2     | Dishwasher ( re-use existing)                                                                                                                                      | 750                 |
| 3     | Washup sink and side table                                                                                                                                         | 900                 |
| 4     | Larder fridge                                                                                                                                                      | 600                 |
| 5     | Side table                                                                                                                                                         | 600                 |
| 6     | Food preparation sink & drainer                                                                                                                                    | 1000                |
| 7     | Corner unit                                                                                                                                                        | 800                 |
| 8     | Side table                                                                                                                                                         | 400                 |
| 9     | ⊟ectric cooker and oven                                                                                                                                            | 900                 |
| 10    | Side table                                                                                                                                                         | 400                 |
| 11    | Corner unit                                                                                                                                                        | 800                 |
| 12    | Side table                                                                                                                                                         | 1200                |
| 13    | Warming cupboard (re-use existing)                                                                                                                                 | 1050                |
| 14    | Side table with drawers under                                                                                                                                      | 1800                |
| 15    | Stainless steel shelves (6 no)                                                                                                                                     |                     |
| 16    | Hand wash sink                                                                                                                                                     |                     |
| 17    | Towel dispenser                                                                                                                                                    |                     |
| 18    | Kitchen roll holder                                                                                                                                                |                     |
| 19    | Fire extinguisher                                                                                                                                                  |                     |
| 20    | Fire blanket                                                                                                                                                       |                     |
| 21    | Moveable work bench/trolly                                                                                                                                         | 1200                |
| 22    | Autofill water boiler                                                                                                                                              |                     |
| 23    | Autofill coffee makers (3no)                                                                                                                                       |                     |
| 24    | 300 x 300 sink set in worktop                                                                                                                                      |                     |
| 25    | Boiling water tap                                                                                                                                                  |                     |
| 26    | Undercounter fridge                                                                                                                                                |                     |
|       | Stainless steel units purpose made, 1.5 All units with adjustable feet, mid shelf surface, 75mm upstand to rear of units to corner units) All earth bonded in acco | below<br>(two sides |

| St Mark's Church, Harrogate                                  |                         |           |            |       |
|--------------------------------------------------------------|-------------------------|-----------|------------|-------|
| Com                                                          | munity Ro               | om & Kitc | hen Altera | tions |
| Dwg. Title:                                                  | Proposed Kitchen Layout |           |            |       |
| Scale 1:50                                                   | Drawn - January 2024    |           | 979/07     |       |
|                                                              | Rev: Faculty            |           | Rev:       |       |
| Stuart C.                                                    | Holland FR              | ICS       |            |       |
| Chartered Surveyor<br>4 North Park Drive, Harrogate. HG1 5PN |                         |           | RICS       |       |