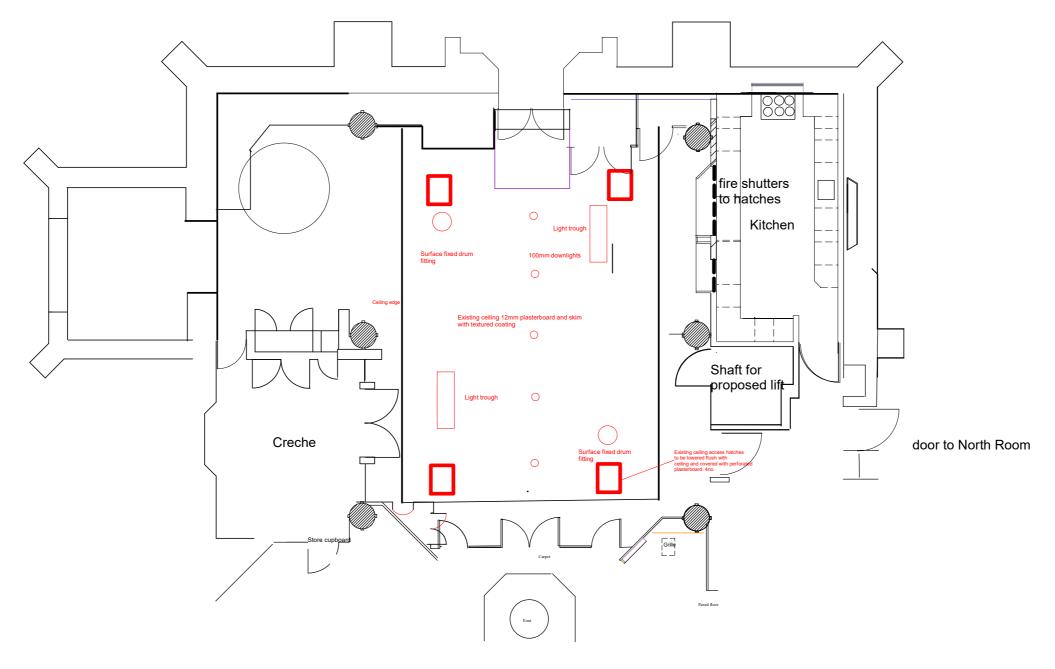

| t Mark's                               | Church,                                  | Harroga                                                                  | te                                                                                          |
|----------------------------------------|------------------------------------------|--------------------------------------------------------------------------|---------------------------------------------------------------------------------------------|
| munity Ro                              | om & Kitc                                | hen Altera                                                               | tions                                                                                       |
| Ceiling layout - as existing           |                                          |                                                                          |                                                                                             |
| Drawn - August 2023                    |                                          | 979/03                                                                   |                                                                                             |
| Rev: Faculty                           |                                          | Rev:                                                                     |                                                                                             |
| Holland FR                             | ICS                                      |                                                                          |                                                                                             |
| Chartered Surveyor                     |                                          | City.                                                                    | DICC                                                                                        |
| 4 North Park Drive, Harrogate. HG1 5PN |                                          |                                                                          | KICS                                                                                        |
|                                        | Drawn - An<br>Rev: Faculty<br>Holland FR | Drawn - August 2023 Rev: Faculty Holland FRICS Drive, Harrogate. HG1 5PN | Drawn - August 2023 979  Rev: Faculty Rev:  Holland FRICS  veyor  Drive, Harrogate. HG1 5PN |