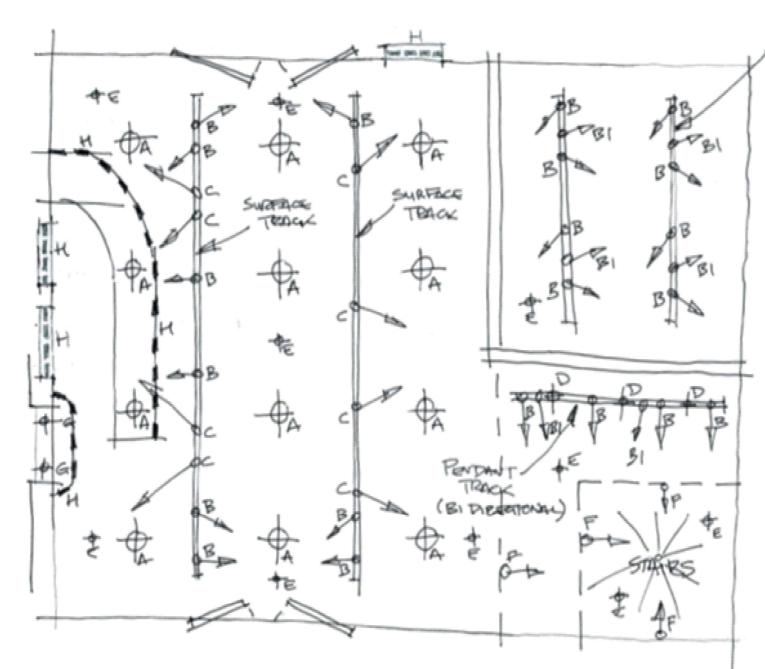

(E) - EMPREENCY LOCATIONS.

(EXCLUDES GIRMAGE)

(BI) - AS TYPE B, DEEDED WALLEDS

PENDANT TRACK, (BI DIRECTIONAL)

ST MARKS CHURCH

NOT TO SCALE

494T PLANNING & DESIGN 14/07/2023

- A RECESSED/SEM RECESSED LED LUMINARE - WARM WHITE
- B- TRACK MOUNTED SPOT (MEDIUM)
- C TRACK MOUNTED SPOT (NARROW/MEDIUM)
- D TRACK MOUNTED

  PONDANT

  (MODIFIED FORTRACK, SPECIAL)
- F WALL MOWTED SPOT (45 B, WALL MOWTED)
- G MINI DOUNCIGHT
- H CONCERNED WARM LED

| St Mark's Church, Harrogate          |                             |      |      |  |
|--------------------------------------|-----------------------------|------|------|--|
| Community Room & Kitchen Alterations |                             |      |      |  |
| Dwg. Title: Lighting Proposals       |                             |      |      |  |
| nto                                  | Drawn - January 2024 979/05 |      | /05  |  |
| nts                                  | Rev: Faculty                |      | Rev: |  |
| Stuart C. Holland FRICS              |                             | RICS |      |  |
| Chartered Surveyor                   |                             | CC5  |      |  |
|                                      |                             |      |      |  |