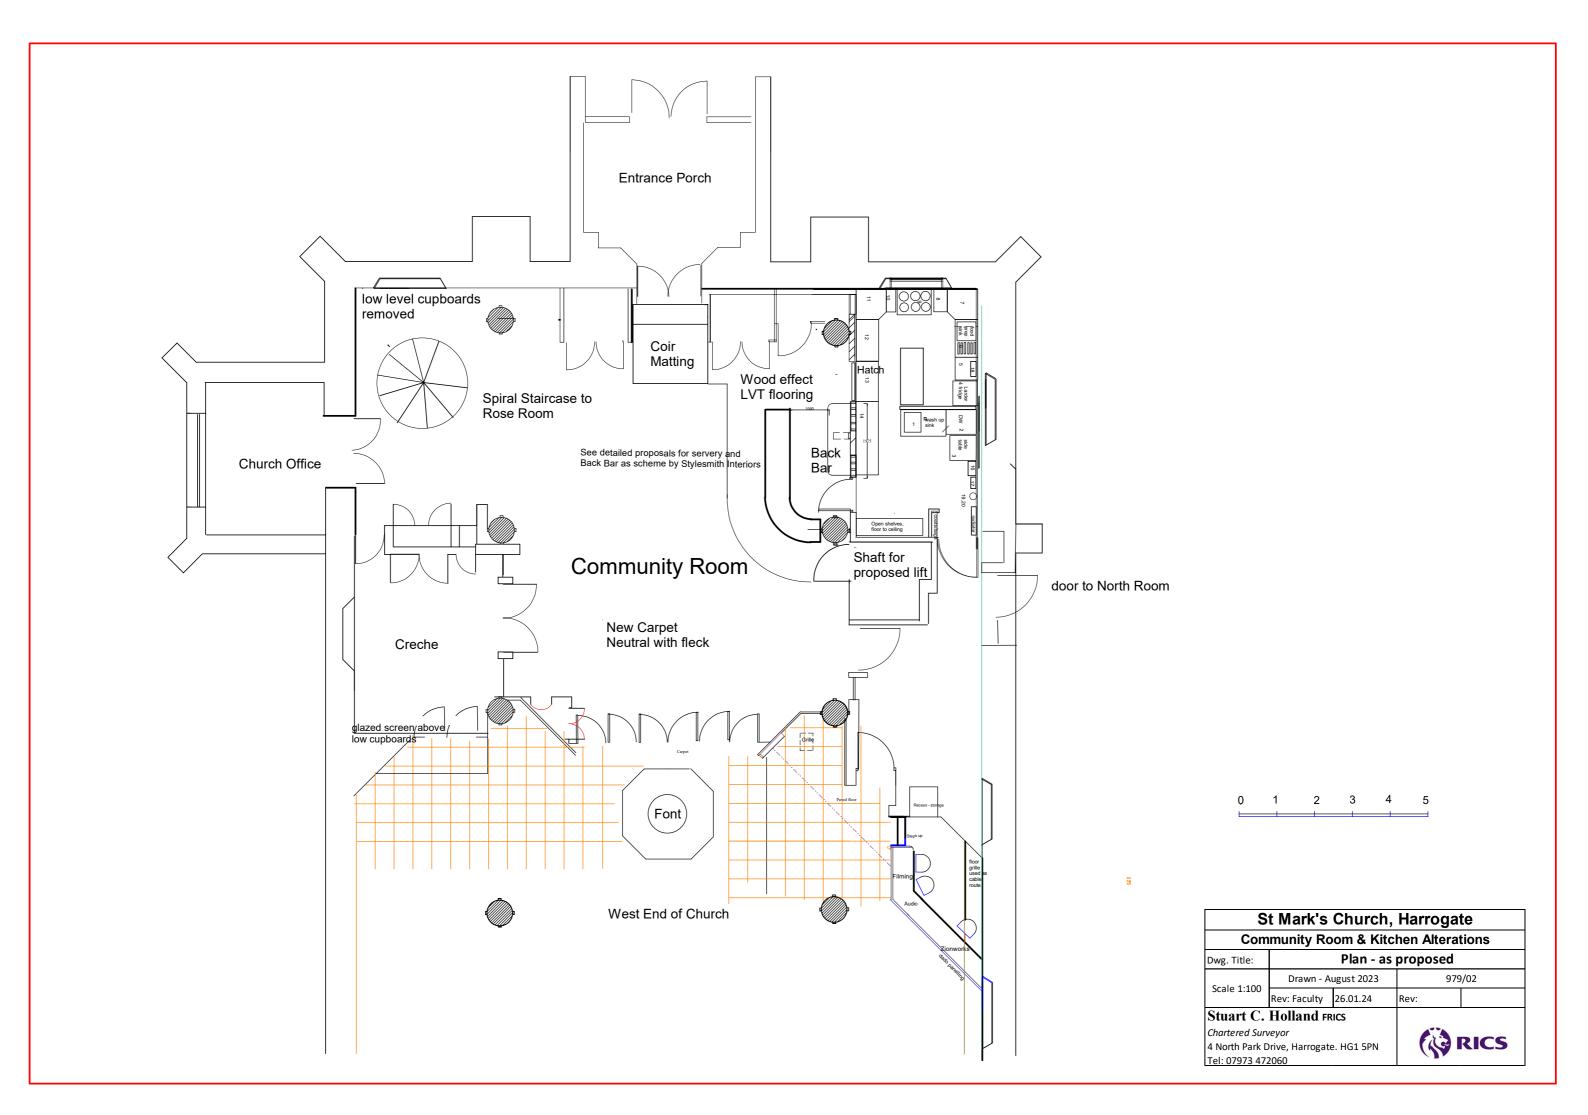

| t Mark's                               | Church,                                  | Harroga                                                                  | te                                                                                          |
|----------------------------------------|------------------------------------------|--------------------------------------------------------------------------|---------------------------------------------------------------------------------------------|
| munity Ro                              | om & Kitc                                | hen Altera                                                               | tions                                                                                       |
| Ceiling layout - as existing